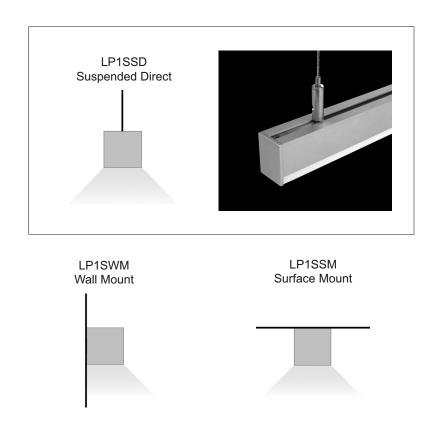

## **Mounting Options**

### LITEPLAIN 1S - LP1S

Suspended, Wall, Surface

| LP1SS                            | Suspended                                                                                                   |
|----------------------------------|-------------------------------------------------------------------------------------------------------------|
| LP1SSM<br>LPSWM                  | Surface Mount<br>Wall Mounted                                                                               |
|                                  | waii Mounted                                                                                                |
| 2. Run Length/Size               |                                                                                                             |
|                                  | Enter length in mm for custom lengths.<br>See <b>Standard Lengths and Shapes</b> PDF for standard products. |
|                                  | See Glandard Lengins and Ghapes ( Dr. for standard products.                                                |
| 3. LED Lamping                   |                                                                                                             |
| LOW - xxxxK (example: LOW-4000K) |                                                                                                             |
| MED - xxxxK (example: MED-4000K) |                                                                                                             |
|                                  |                                                                                                             |
| CV - xxxxK                       |                                                                                                             |
|                                  |                                                                                                             |
| STD - TW                         |                                                                                                             |
| HI - TW                          |                                                                                                             |
| STD - RGBW - xxxxK               |                                                                                                             |
| HI - RGBW - xxxxK                |                                                                                                             |
|                                  |                                                                                                             |
|                                  |                                                                                                             |
| 4. LED Driver (remote only)      |                                                                                                             |