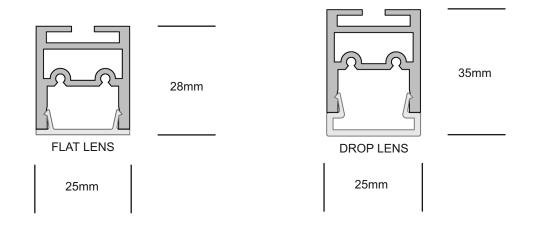

### Dimensions

1-10V DALI DMX NONDIM OTHER 1-10V dimming DALI dimming DMX dimming Non-dimmable (Consult factory for options) Suspended, Wall, Surface

| FLAT<br>DROP                                                    | Flat Lens<br>Drop Lens                                                                                                                                                                                                                                  |
|-----------------------------------------------------------------|---------------------------------------------------------------------------------------------------------------------------------------------------------------------------------------------------------------------------------------------------------|
|                                                                 | FLAT<br>LENS<br>DROP<br>LENS                                                                                                                                                                                                                            |
| 6. Finish                                                       |                                                                                                                                                                                                                                                         |
| AL<br>BK<br>WH<br>RAL/<br>BRONZE                                | Standard, natural aluminium<br>Black powdercoat<br>White powdercoat<br>Specify RAL powdercoat (ex: #RAL/3003)<br>Bronze powdercoat                                                                                                                      |
| 7. Canopy                                                       |                                                                                                                                                                                                                                                         |
| STD<br>COMBO<br>SMALL<br>8. Additional options                  | Standard canopy & separate suspension<br>Combo suspension canopy<br>Small canopy & separate suspension                                                                                                                                                  |
| EM<br>DALIEM<br>DALIEMPRO<br>PIR-A<br>PIR-P<br>DALIPIR<br>OTHER | 3 hour Emergency Kit - remote<br>3 hour DALI Emergency Driver/Battery - remote<br>3 hour DALI EMPRO Emergency Driver/Battery - remote<br>PIR Absence Detector - remote<br>PIR Presence Detector - remote<br>DALI PIR Sensor - remote<br>Contact Factory |