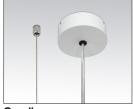

#### Emergency

Luminaires can be wired for emergency circuit and/or emergency battery backup. Consult factory for options.

| Suspension Hardware                                          |  |
|--------------------------------------------------------------|--|
| Standard separate 115mm diameter power canopy and suspension |  |
| 115mm diameter canopy and suspension are combined            |  |
| 82mm diameter small separate power canopy and suspension     |  |
|                                                              |  |

Default canopy finish is to match fitting color, unless otherwise specified

P

Combo

Small

**Mitered Corners** 

- Configuration Sheet - Rev 4