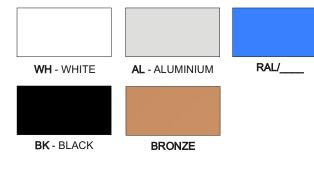

1-10V DALI DMX NONDIM OTHER 1-10V dimming DALI dimming DMX dimming Non-dimmable (Consult factory for options) Suspended, Wall, Surface

| FLAT<br>DROP                                                    | Flat Lens<br>Drop Lens                                                                                                                                                                                                                                  |
|-----------------------------------------------------------------|---------------------------------------------------------------------------------------------------------------------------------------------------------------------------------------------------------------------------------------------------------|
|                                                                 | FLAT<br>LENS<br>DROP<br>LENS                                                                                                                                                                                                                            |
| 6. Finish                                                       |                                                                                                                                                                                                                                                         |
| AL<br>BK<br>WH<br>RAL/<br>BRONZE                                | Standard, natural aluminium<br>Black powdercoat<br>White powdercoat<br>Specify RAL powdercoat (ex: #RAL/3003)<br>Bronze powdercoat                                                                                                                      |
| 7. Canopy                                                       |                                                                                                                                                                                                                                                         |
| STD<br>COMBO<br>SMALL<br>8. Additional options                  | Standard canopy & separate suspension<br>Combo suspension canopy<br>Small canopy & separate suspension                                                                                                                                                  |
| EM<br>DALIEM<br>DALIEMPRO<br>PIR-A<br>PIR-P<br>DALIPIR<br>OTHER | 3 hour Emergency Kit - remote<br>3 hour DALI Emergency Driver/Battery - remote<br>3 hour DALI EMPRO Emergency Driver/Battery - remote<br>PIR Absence Detector - remote<br>PIR Presence Detector - remote<br>DALI PIR Sensor - remote<br>Contact Factory |

#### Finish

Standard finish is "Ultimatte" aluminium - a smooth, clean and durable finish achieved from a deep-etch and two step clear anodizing process. White, Black, Bronze or custom RAL powdercoat options are also available.