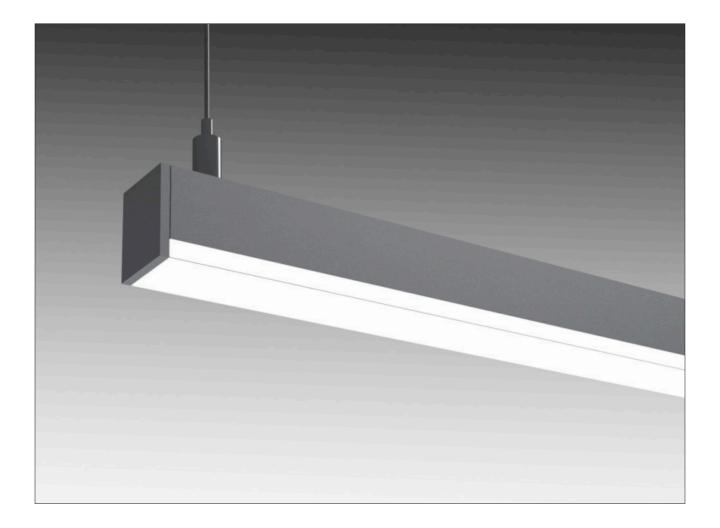

# LITEPLAIN 1S - LP1S

Suspended Wall Surface

## LITEPLAIN 1S - LP1S

Suspended, Wall, Surface