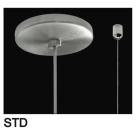

#### Emergency

Luminaires can be wired for emergency circuit and/or emergency battery backup. Consult factory for options.

| Suspension Hardware                                          |  |
|--------------------------------------------------------------|--|
| Standard separate 115mm diameter power canopy and suspension |  |
| 115mm diameter canopy and suspension are combined            |  |
| 82mm diameter small separate power canopy and suspension     |  |
|                                                              |  |

Default canopy finish is to match fitting color, unless otherwise specified

P

Combo

Small

**Mitered Corners** 

- Configuration Sheet - Rev 4